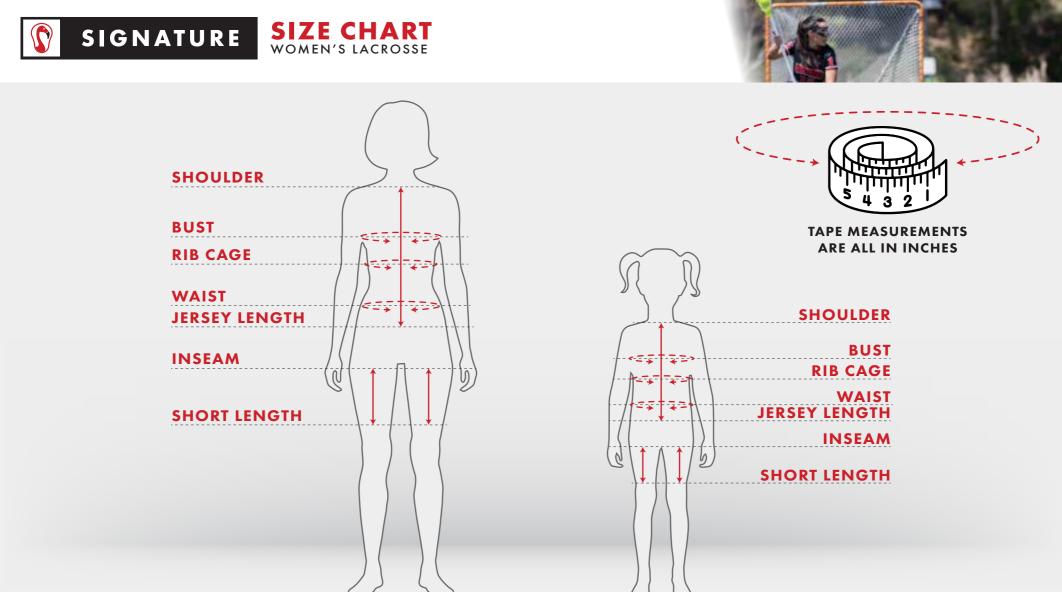

**HOW TO MEASURE** CHEST: Measure around the fullest part of your chest, keeping the measuring tape horizontal.

**WAIST:** Measure around the part of your waist where your waistband normally sits.

**INSEAM:** Measure from the inside of the leg to where the shorts will end.