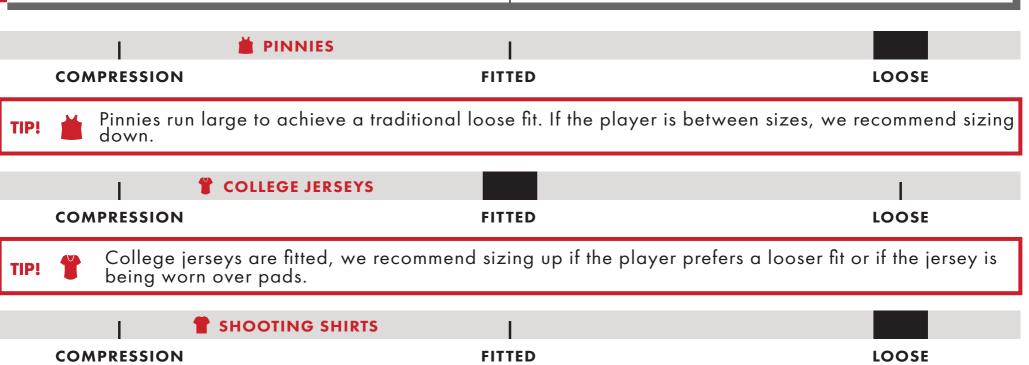

Shooting shirts are loose, we recommend sizing down if the player prefers an athletic fit.